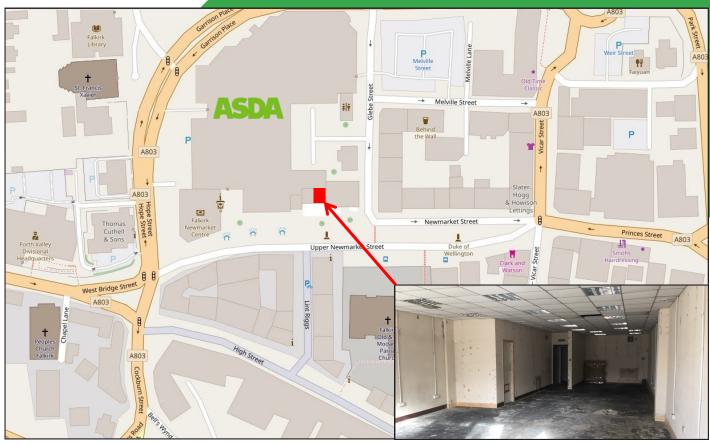

The subject premises are situated in the heart of the town centre on Newmarket Street, adjacent to **Asda** and **George** and close to the Council offices.

## **DESCRIPTION**

The property is arranged over two floors, with retail at ground floor and ancillary accommodation at first floor. Loading and servicing is directly from the rear via the Asda service area.